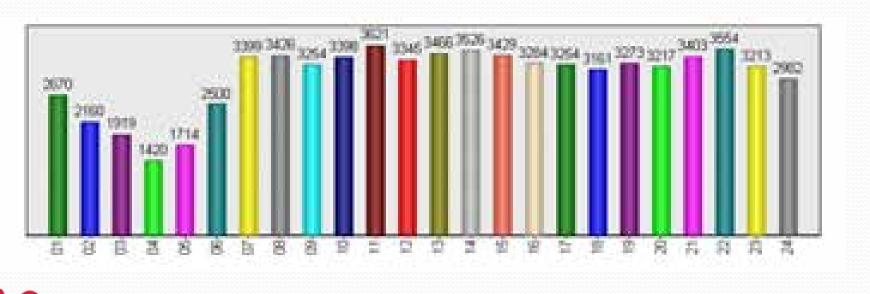

| IN 121          | 9,00%  | ŕ |

\_\_\_\_



# 2008 – 2009 Comparison

**2008 65, 535** 

2009 72,588

% Growth 10.76%





#### Area Breakdown

| DEIRA          | 25,851 | 35.61% | Cases                  |
|----------------|--------|--------|------------------------|
| BUR<br>DUBAI   | 25,595 | 35.26% | 14,726<br>             |
| PAT.<br>T'PORT | 6,253  | 8.61%  | 148 Deira<br>Bur Dubai |
| DISASTER       | 15     | 0.03%  | 15 Pat. T'port,        |
| AIRWING        | 148    | 0.2%   | Disaster               |
| AIRPORT        | 14,726 | 20.29% | 6253 ■ Airwing         |
| TOTAL          | 72,588 | 100%   | ■ Airport              |
|                |        |        |                        |

21





#### **Monthly Breakdown**





#### **By Hour of Day - Overall**







## **Response Time - Overall**

| < 8 Minutes                 | 57.6%      |
|-----------------------------|------------|
| 8 – 13 Minutes              | 24.4%      |
| 14 – 19 Minutes             | 8.4%       |
| > 20 Minutes                | 6.6%       |
| Average                     | 9 Minutes  |
| 50 <sup>th</sup> Percentile | 7 Minutes  |
| 90 <sup>th</sup> Percentile | 17 Minutes |





#### **Response Time Comparison**

21

| Bur Dubai                   |            | Deira                       |            | Airport                     |                  |  |
|-----------------------------|------------|-----------------------------|------------|-----------------------------|------------------|--|
| < 8 Minutes                 | 47%        | < 8 Minutes                 | 52.