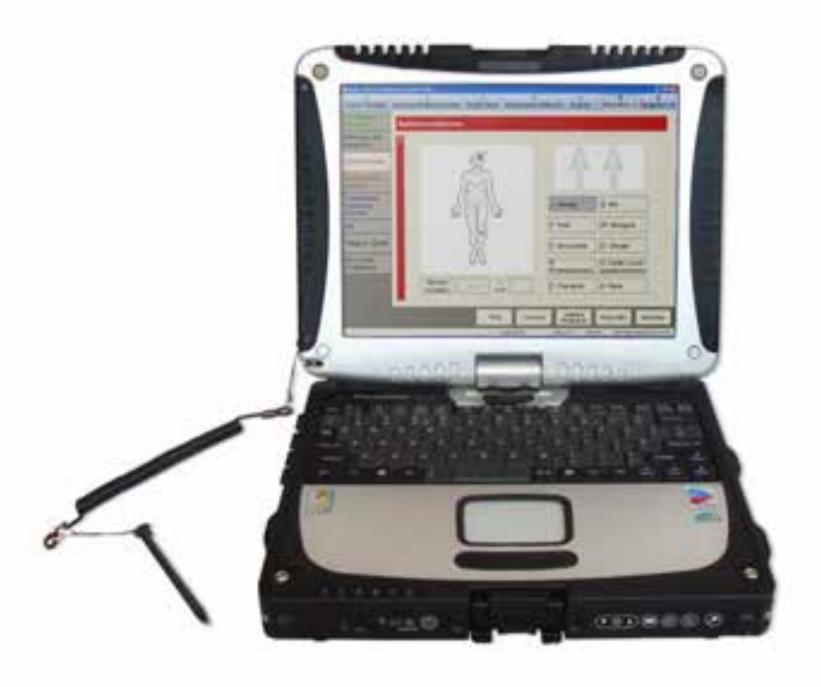

# ePCR

#### **Customisable Dataset**

| ······································                                                                | Internet Processing Stationers                                                                                                                                                                                                                                                                                                                                                                                                                                                                                                                                                                                                                                                                                                                                                                                                                                                                                                                                                                                                                                                                                                                                                                                                                                                                                                                                                                                                                                                                                                                                                                                                                                                                                                                                                                                                                                                                                                                                                                                                                                                                                                                                                                                                                                                                                                                                                                                    | ę.    |                                                                                                                                                                                                                                                                                                                                                                                                                                                                                                                                                                                                                                                                                                                                                                                                                                                                                                                                                                                                                                                                                                                                                                                                                                                                                                                                                                                                                                                                                                                                                                                                                                                                                                                                                                                                                                                                                                                                                                                                                                                                                                                                                                                                                                                                                                                                                                                                                                                      | *141 (a) | ) Took |
|-------------------------------------------------------------------------------------------------------|-------------------------------------------------------------------------------------------------------------------------------------------------------------------------------------------------------------------------------------------------------------------------------------------------------------------------------------------------------------------------------------------------------------------------------------------------------------------------------------------------------------------------------------------------------------------------------------------------------------------------------------------------------------------------------------------------------------------------------------------------------------------------------------------------------------------------------------------------------------------------------------------------------------------------------------------------------------------------------------------------------------------------------------------------------------------------------------------------------------------------------------------------------------------------------------------------------------------------------------------------------------------------------------------------------------------------------------------------------------------------------------------------------------------------------------------------------------------------------------------------------------------------------------------------------------------------------------------------------------------------------------------------------------------------------------------------------------------------------------------------------------------------------------------------------------------------------------------------------------------------------------------------------------------------------------------------------------------------------------------------------------------------------------------------------------------------------------------------------------------------------------------------------------------------------------------------------------------------------------------------------------------------------------------------------------------------------------------------------------------------------------------------------------------|-------|------------------------------------------------------------------------------------------------------------------------------------------------------------------------------------------------------------------------------------------------------------------------------------------------------------------------------------------------------------------------------------------------------------------------------------------------------------------------------------------------------------------------------------------------------------------------------------------------------------------------------------------------------------------------------------------------------------------------------------------------------------------------------------------------------------------------------------------------------------------------------------------------------------------------------------------------------------------------------------------------------------------------------------------------------------------------------------------------------------------------------------------------------------------------------------------------------------------------------------------------------------------------------------------------------------------------------------------------------------------------------------------------------------------------------------------------------------------------------------------------------------------------------------------------------------------------------------------------------------------------------------------------------------------------------------------------------------------------------------------------------------------------------------------------------------------------------------------------------------------------------------------------------------------------------------------------------------------------------------------------------------------------------------------------------------------------------------------------------------------------------------------------------------------------------------------------------------------------------------------------------------------------------------------------------------------------------------------------------------------------------------------------------------------------------------------------------|----------------------------------------------|--------|
| dentity of Assistance                                                                                 | <ul> <li>Medical III And Care Management</li> </ul>                                                                                                                                                                                                                                                                                                                                                                                                                                                                                                                                                                                                                                                                                                                                                                                                                                                                                                                                                                                                                                                                                                                                                                                                                                                                                                                                                                                                                                                                                                                                                                                                                                                                                                                                                                                                                                                                                                                                                                                                                                                                                                                                                                                                                                                                                                                                                               |       |                                                                                                                                                                                                                                                                                                                                                                                                                                                                                                                                                                                                                                                                                                                                                                                                                                                                                                                                                                                                                                                                                                                                                                                                                                                                                                                                                                                                                                                                                                                                                                                                                                                                                                                                                                                                                                                                                                                                                                                                                                                                                                                                                                                                                                                                                                                                                                                                                                                      | Rait N. Reset                                |        |
| hav                                                                                                   | Realization.                                                                                                                                                                                                                                                                                                                                                                                                                                                                                                                                                                                                                                                                                                                                                                                                                                                                                                                                                                                                                                                                                                                                                                                                                                                                                                                                                                                                                                                                                                                                                                                                                                                                                                                                                                                                                                                                                                                                                                                                                                                                                                                                                                                                                                                                                                                                                                                                      |       | Cell Paper                                                                                                                                                                                                                                                                                                                                                                                                                                                                                                                                                                                                                                                                                                                                                                                                                                                                                                                                                                                                                                                                                                                                                                                                                                                                                                                                                                                                                                                                                                                                                                                                                                                                                                                                                                                                                                                                                                                                                                                                                                                                                                                                                                                                                                                                                                                                                                                                                                           | Nature of Association                        |        |
| B Agente                                                                                              | Karl     Anderson in Angeweit Andersongel     Statisticality researched     Angeweichightenis processing Trucking     Angeweichightenis processing Trucking     Angeweichightenis processing Trucking     Marcine Angeweichi Processing     Report Angeweichi Processing     Daniel Trucking     Daniel Trucking     Daniel Trucking     Daniel Trucking                                                                                                                                                                                                                                                                                                                                                                                                                                                                                                                                                                                                                                                                                                                                                                                                                                                                                                                                                                                                                                                                                                                                                                                                                                                                                                                                                                                                                                                                                                                                                                                                                                                                                                                                                                                                                                                                                                                                                                                                                                                          | - III | Man<br>Classic Transported<br>Classic Residence<br>Classic et Restar<br>Characterist Refused<br>Characterist Refused<br>Characterist Refused<br>Characterist Refused<br>Characterist Refused<br>Characterist Refused                                                                                                                                                                                                                                                                                                                                                                                                                                                                                                                                                                                                                                                                                                                                                                                                                                                                                                                                                                                                                                                                                                                                                                                                                                                                                                                                                                                                                                                                                                                                                                                                                                                                                                                                                                                                                                                                                                                                                                                                                                                                                                                                                                                                                                 |                                              |        |
| apartment :                                                                                           | Consulty respect that a second                                                                                                                                                                                                                                                                                                                                                                                                                                                                                                                                                                                                                                                                                                                                                                                                                                                                                                                                                                                                                                                                                                                                                                                                                                                                                                                                                                                                                                                                                                                                                                                                                                                                                                                                                                                                                                                                                                                                                                                                                                                                                                                                                                                                                                                                                                                                                                                    |       | Address Type                                                                                                                                                                                                                                                                                                                                                                                                                                                                                                                                                                                                                                                                                                                                                                                                                                                                                                                                                                                                                                                                                                                                                                                                                                                                                                                                                                                                                                                                                                                                                                                                                                                                                                                                                                                                                                                                                                                                                                                                                                                                                                                                                                                                                                                                                                                                                                                                                                         | Manually of Association                      |        |
| ali<br>Oliv<br>200<br>Observations<br>Nationali<br>Oliv<br>Americanis<br>Oliv<br>Americanis<br>Olivar | Carls Linnarolty Househol<br>Carls Linnarolty Househol<br>Cargonist, Ta Annatal<br>Cargonist, Ta |       | M est<br>D farm<br>D test Hann & Parm<br>D test Hann & Parm<br>D test Hanne<br>D test Scott<br>D test farm<br>D test farm |                                              | *      |