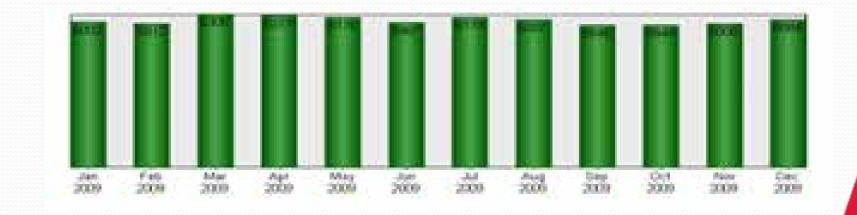

| IN 121          | 9,00%  | ŕ |

\_\_\_\_



# 2008 – 2009 Comparison

**2008 65, 535** 

2009 72,588

% Growth 10.76%





#### Area Breakdown

| DEIRA          | 25,851 | 35.61% | Cases                  |
|----------------|--------|--------|------------------------|
| BUR<br>DUBAI   | 25,595 | 35.26% | 14,726<br>             |
| PAT.<br>T'PORT | 6,253  | 8.61%  | 148 Deira<br>Bur Dubai |
| DISASTER       | 15     | 0.03%  | 15 Pat. T'port,        |
| AIRWING        | 148    | 0.2%   | Disaster               |
| AIRPORT        | 14,726 | 20.29% | 6253 ■ Airwing         |
| TOTAL          | 72,588 | 100%   | ■ Airport              |
|                |        |        |                        |

21





#### **Monthly Breakdown**





#### **By Hour of Day - Overall**







## **Response Time - Overall**

| < 8 Minutes                 | 57.6%      |
|-----------------------------|------------|
| 8 – 13 Minutes              | 24.4%      |
| 14 – 19 Minutes             | 8.4%       |
| > 20 Minutes                | 6.6%       |
| Average                     | 9 Minutes  |
| 50 <sup>th</sup> Percentile | 7 Minutes  |
| 90 <sup>th</sup> Percentile | 17 Minutes |





#### **Response Time Comparison**

21

| Bur Dubai                   |            | Deira                       |            | Airport                     |                  |  |
|-----------------------------|------------|-----------------------------|------------|-----------------------------|------------------|--|
| < 8 Minutes                 | 47%