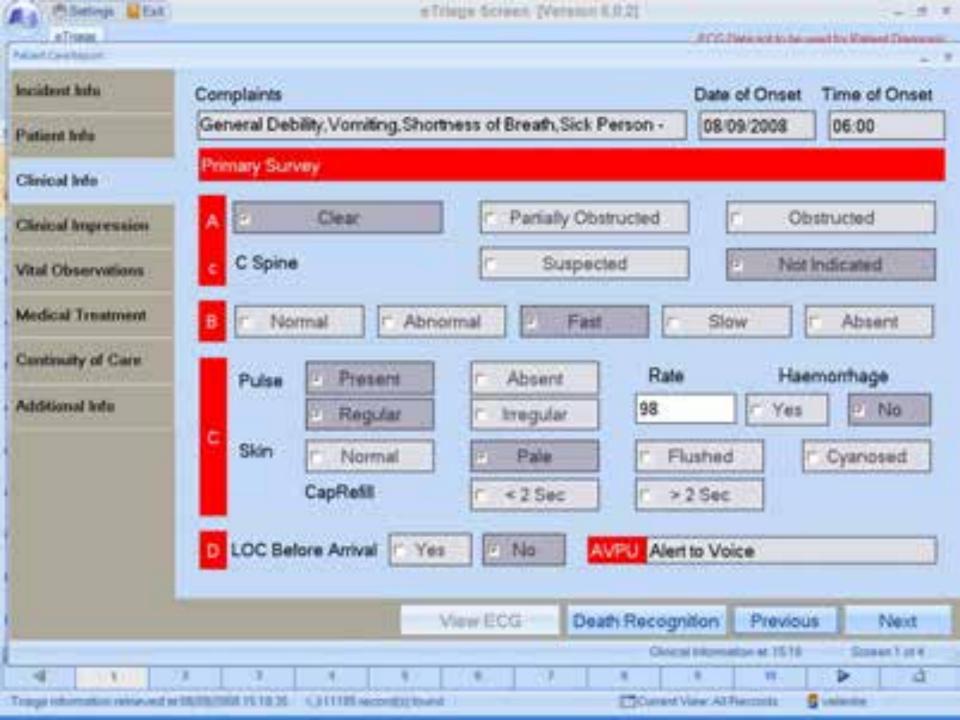

# **Hospital Triage Terminal**

|           | Selega Ext                 |              |                       | eTriage Scree | t [Version 6.0.2]                   |                  |
|-----------|----------------------------|--------------|-----------------------|---------------|-------------------------------------|------------------|
| Refer     | A Tuday                    | Current      | num Al Pacoda Pac Dan | - KOO Dean    | DICOMIDana Determ                   | 15:17:44         |
| Sauth Par | in Cick twee to exp        | 1            |                       | 1             | 12                                  |                  |
|           | Date                       | Time         | Patient               | Age           | Complaint                           | Last Updated     |
| 800       | 08 09 2008                 | 09:19        | ROSE MEEHAN           | \$1 Year(s)   | General Debility, Vorviting, Shorth | 08/09/2008 13:58 |
| 990       | 04/09/2008                 | 16:05        | THOMAS BOYLE          | 87 Year(s)    | Unknown Problem - Collapse-3r       | 08/09/2008 13:44 |
| 999       | 08:09:2008                 | 08:59        | MARIE WARNORKS        | 78 Year(s)    | Shortness of Breath, Sick Person    | 08/09/2008 13:43 |
| 990       | 08.09 2008                 | 07:22        | JIM HALL              |               | Unknown                             | 08/09/2008 13:43 |
| 999       | 08:09:2008                 | 07:33        | MICHAEL KIERNAN       | 86 Year(s)    | PEG TUBE PROBLEMS                   | 08/09/2008 12:40 |
|           | 08:09:2008                 | 02:54        | UnKnown               |               | Unknown Problem - Collapse-3r       | 08 09 2008 12:02 |
| 499       | 07/09/2008                 | 22:04        | EAMON BINGHAM         | 29 Year(s)    | TRANSFER                            | 08:09:2008 12:01 |
| 000       | 08/09/2008                 | 01:13        | KEVIN MAGUIRE         | 11 Year(s)    | Seizure                             | 08 09 2008 12:01 |
| 999       | 07 09 2008                 | 19:55        | NICOLA MARTIN         | 18 Year(s)    | Chest Pain                          | 08 09 2008 11:30 |
| 999       | 08 09 2008                 | 02:35        | MARY COLE             | 81 Year(s)    | Falls Back Injuries - Traumatic     | 08 09/2008 08:21 |
| A 9 9     | 08:09:2008                 | 01:13        | KEVIN MCGUIRE         | 11 Year(s)    | Seizure                             | 08-09-2008-06:51 |
|           | · · · · ·                  | -            |                       | 12.0          |                                     |                  |
| 4         | 1.00                       | 2            | 3 4 4                 | (             | 1 N N N.                            | Þ d              |
| Trapi in  | Contraction (Million and ) | A DEPENDENCE | MINIZE OTTHACHERS     | and it        | Connert View All Records            | S uniority       |