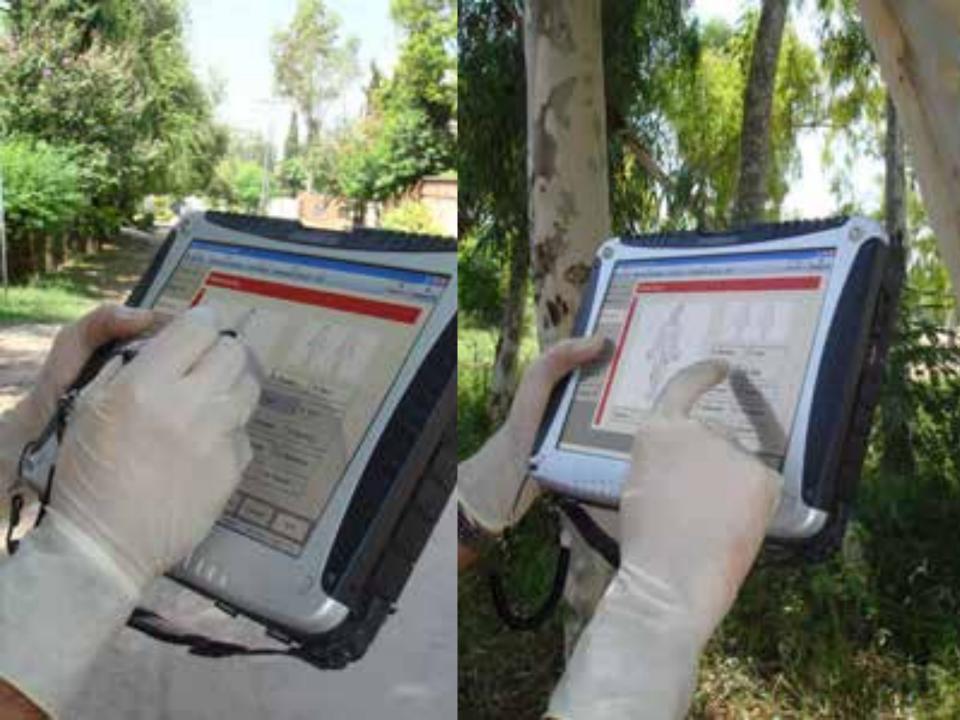

- Dr.GY Naroo
- Dr. Omar Skaf



Ambulance

#### **Field Support Unit (C)** The Longer Ambulance Bus in the World

ات الأسع





مركز خدمات الإسعاف CENTRE OF AMBULANCE SERVICES



#### **Operation Room**





Table of multi-purpose





## **Pre-Hospital Emergency Care**



# ePCR











## **Customisable Dataset**

| noident krita       | 18/04/2007           | 10:31                                                                                                                                                                                                                                                                                                                                                                                                                                                                                                                                                                                                                                                                                               |