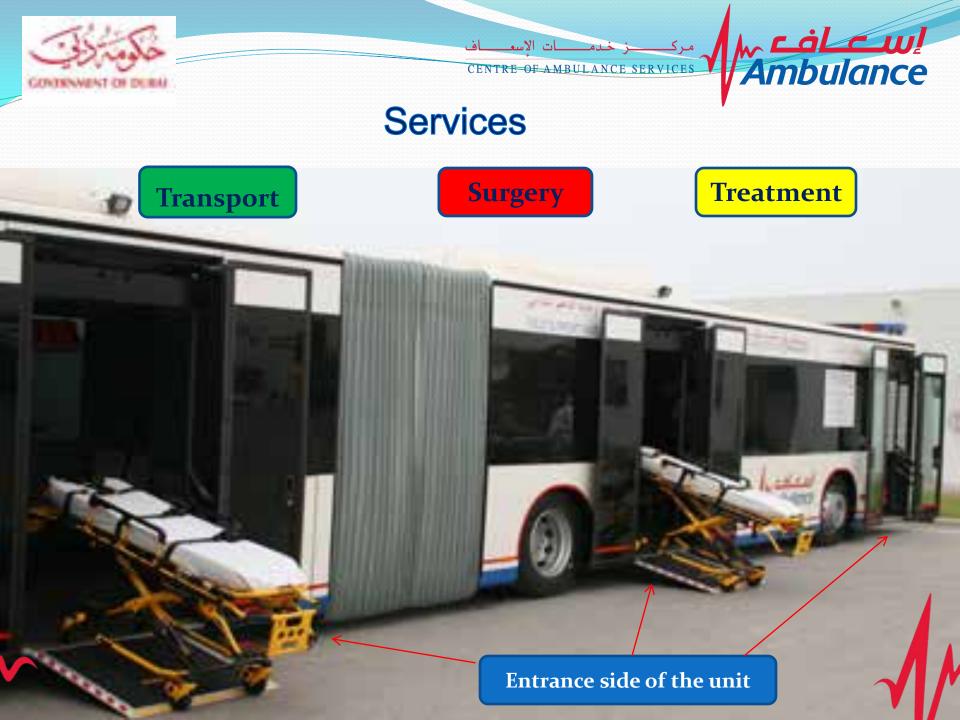

#### **Field Support Unit (C)** The Longer Ambulance Bus in the World

ات الأسع

مركز خدمات الإسعاف CENTRE OF AMBULANCE SERVICES