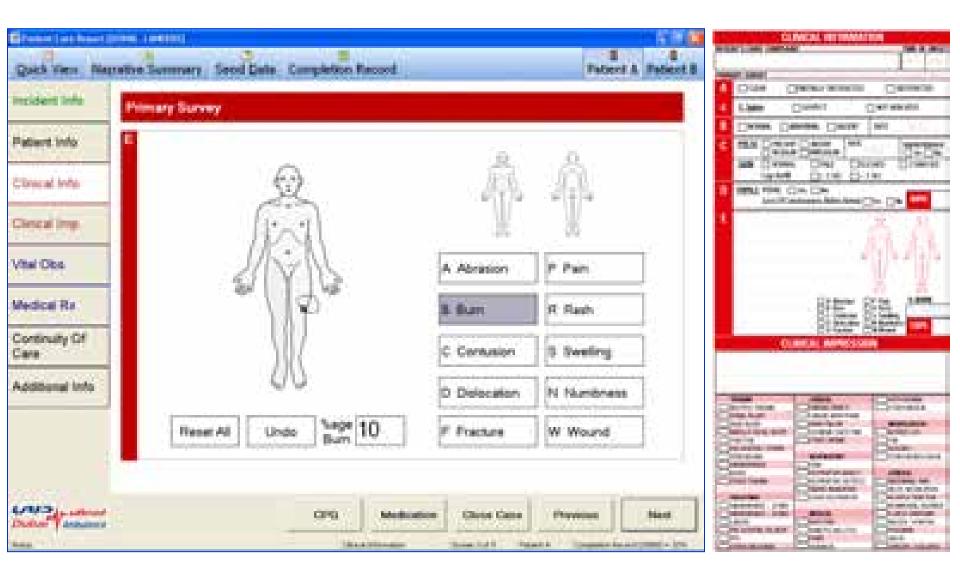

## **Customisable Dataset**

| noident krita       | 18/04/2007           | 10:31                                                                                                                                                                                                                                                                                                                                                                                                                                                                                                                                                                                                                                                                                               |                                                                                                                |                 | Emergency ARC |                      |  |
|---------------------|----------------------|-----------------------------------------------------------------------------------------------------------------------------------------------------------------------------------------------------------------------------------------------------------------------------------------------------------------------------------------------------------------------------------------------------------------------------------------------------------------------------------------------------------------------------------------------------------------------------------------------------------------------------------------------------------------------------------------------------|----------------------------------------------------------------------------------------------------------------|-----------------|---------------|----------------------|--|
| Patient Inde        | Mobile               | Attent                                                                                                                                                                                                                                                                                                                                                                                                                                                                                                                                                                                                                                                                                              | ALP and                                                                                                        | n De            | part Scene    | At Destination       |  |
| Securit Sep-        | 10:50<br>Destination | Departmen                                                                                                                                                                                                                                                                                                                                                                                                                                                                                                                                                                                                                                                                                           | the second s | Attender        |               | Cee<br>11:20         |  |
| Rai Des             | Code                 | Incident N                                                                                                                                                                                                                                                                                                                                                                                                                                                                                                                                                                                                                                                                                          | Emergency Dept                                                                                                 |                 | sign          | Patient              |  |
| tanken No           | CC DUA01             | -                                                                                                                                                                                                                                                                                                                                                                                                                                                                                                                                                                                                                                                                                                   | 1                                                                                                              |                 | 3             | A                    |  |
| lorshuty Of<br>Lara | M16617               | and the second se | M16205                                                                                                         |                 |               | Baniyas Amb          |  |
| ubilional links     | TCO DOA              | Transported                                                                                                                                                                                                                                                                                                                                                                                                                                                                                                                                                                                                                                                                                         | DOAN                                                                                                           | iot Transported | - De          | d at Scener Ehronate |  |
|                     |                      | anart / Trar                                                                                                                                                                                                                                                                                                                                                                                                                                                                                                                                                                                                                                                                                        | apor Patan                                                                                                     | d Tiested       | d scene -     | Stood Down           |  |