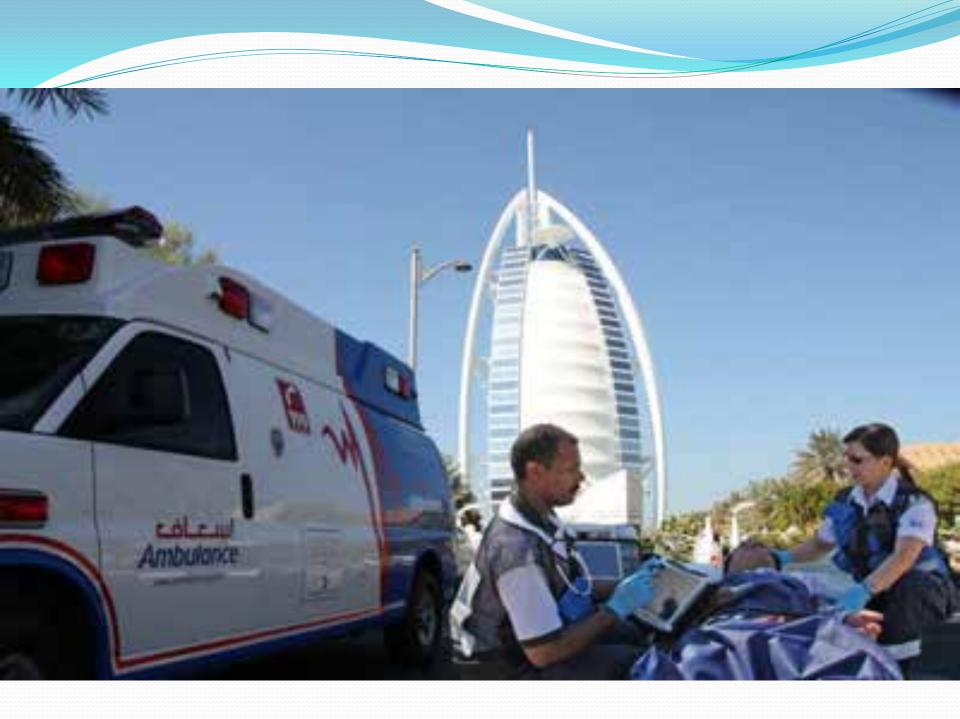

- Dr.GY Naroo
- Dr. Omar Skaf

Ambulance

#### **Field Support Unit (C)** The Longer Ambulance Bus in the World

ات الأسع

مركز خدمات الإسعاف CENTRE OF AMBULANCE SERVICES