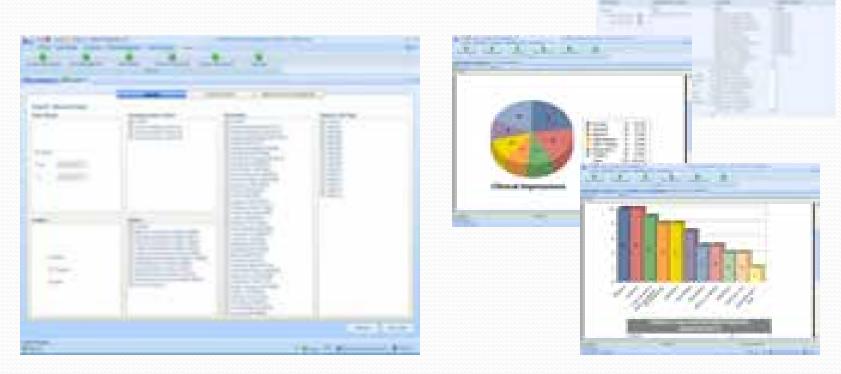

# **Clinical Reporting**

- All recorded data is analyzable
- Roles-based de-identified data access
  - Fully linked with ICD10-AM