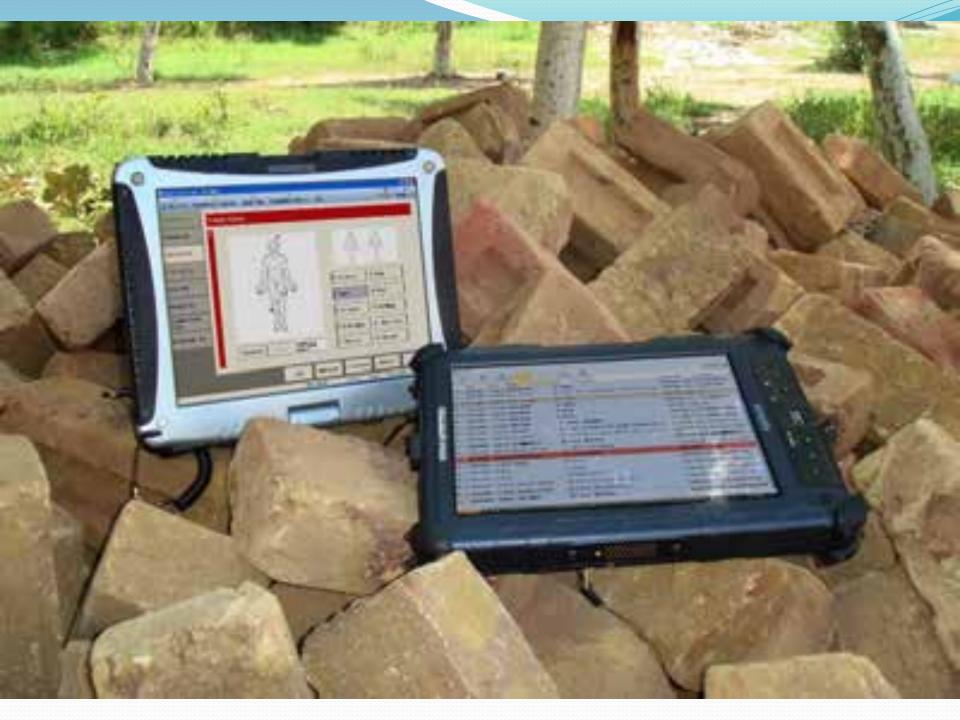

- Dr.GY Naroo
- Dr. Omar Skaf



Ambulance

#### **Field Support Unit (C)** The Longer Ambulance Bus in the World

ات الأسع





مركز خدمات الإسعاف CENTRE OF AMBULANCE SERVICES



#### **Operation Room**





Table of multi-purpose





## **Pre-Hospital Emergency Care**



# ePCR











## **Customisable Dataset**

| noident krita       | 18/04/2007           | 10:31                                                                                                                                                                                                                                                                                                                                                                                                                                                                                                                                                                                                                                                                                               |