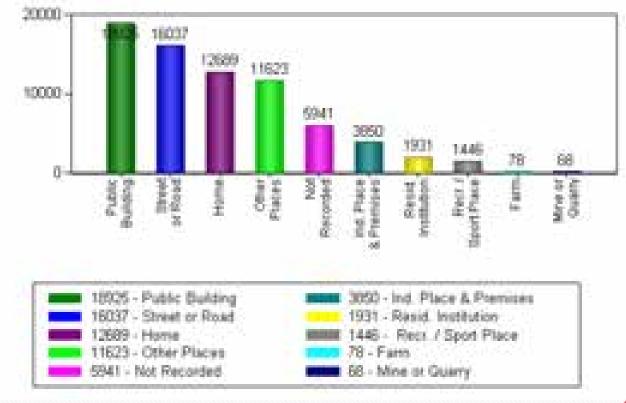

| 5.5%       | > 20 Minutes                | 2.2%             |  |
| Average                     | 10 Minutes | Average                     | 9 Minutes  | Average                     | 6 Minutes        |  |
| 50 <sup>th</sup> Percentile | 8 Minutes  | 50 <sup>th</sup> Percentile | 7 Minutes  | 50 <sup>th</sup> Percentile | 3 Minut          |  |
| 90 <sup>th</sup> Percentile | 19 Minutes | 90 <sup>th</sup> Percentile | 15 Minutes | 90 <sup>th</sup> Percentile | 10 Mires         |  |







#### Hospital Clear Time - Overall

| Average                     | 23 Minutes |
|-----------------------------|------------|
| 50 <sup>th</sup> Percentile | 19 Minutes |
| 90 <sup>th</sup> Percentile | 45 Minutes |



مركـــز خدمــات الإسعـاف CENTRE OF AMBULANCE SERVICES



### **Incident Location**





71 Colores 855.

# Main Deutscont



| Parties Contraction |                                                                                                                                                                                                                                                                           | A DESCRIPTION OF THE OWNER             |
|---------------------|---------------------------------------------------------------------------------------------------------------------------------------------------------------------------------------------------------------------------------------------------------------------------|----------------------------------------|
|                     | cheve Creater Electronice     Descent Electronice | a series site, On