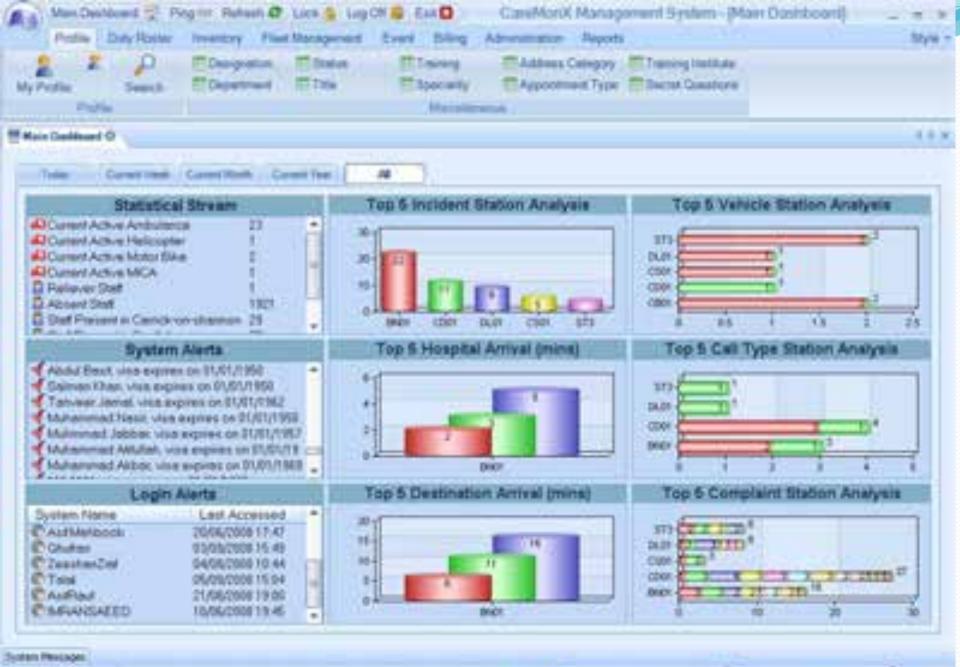

# Main Deutscont

| Parties Contraction |                                                                                                                                                                                                                                                                           | A DESCRIPTION OF THE OWNER             |
|---------------------|---------------------------------------------------------------------------------------------------------------------------------------------------------------------------------------------------------------------------------------------------------------------------|----------------------------------------|
|                     | cheve Creater Electronice     Descent Electronice | a series site, One Green Determine the |
|                     | <b>斯斯·尔</b> 尔                                                                                                                                                                                                                                                             |                                        |
|                     |                                                                                                                                                                                                                                                                           |                                        |
|                     | Contractor Contractor                                                                                                                                                                                                                                                     |                                        |