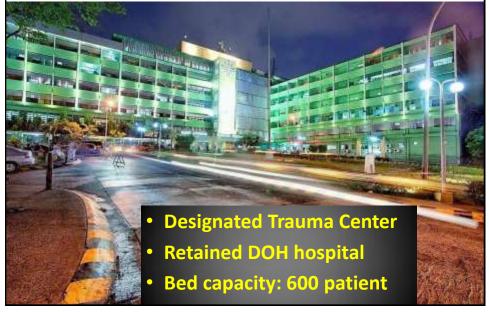

|
| Pasig City General Hospital           | 53                           |
| Makati Medical Center                 | 10                           |
| EMS (Life line and Marikina<br>Rescue | 20                           |

| Institution                               | Number of<br>cases collected |
|-------------------------------------------|------------------------------|
| De La Salle University<br>Medical Center  | Pending IRB approval         |
| Corazon Locsin Memorial<br>Medical Center | Pending IRB approval         |
| Vicente Sotto Memorial<br>Medical Center  | Data still to be submitted   |
| Ospital ng Makati                         | Data still to be submitted   |
| Southern Philippine<br>Medical Center     | Data still to be submitted   |

### EAST AVENUE MEDICAL CENTER





# PAROS

- Started: January 2015
- -- July 2015
- Coordinator: Bernadett Pua Velasco



## PAROS

- Total: 205 cases
- Encoded: 55 cases
- EMS case: 7 cases
- \*\*data encoding