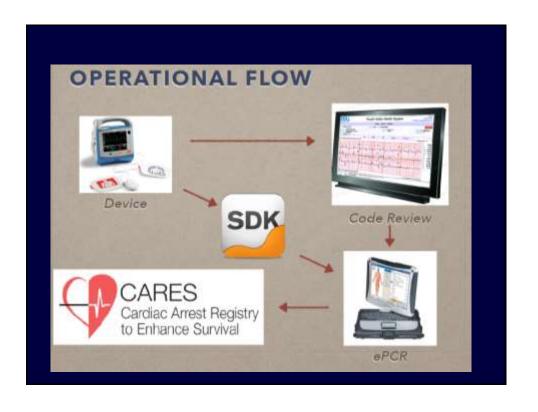

## **CPR Quality Metrics Module**

- Developed XML file to accept device data on additional metrics that measure quality of CPR during an event
- Supplemental module
- Beta testing phase with XML exchange process of data from ePCR platform to CARES
- Will also allow for direct data entry online.