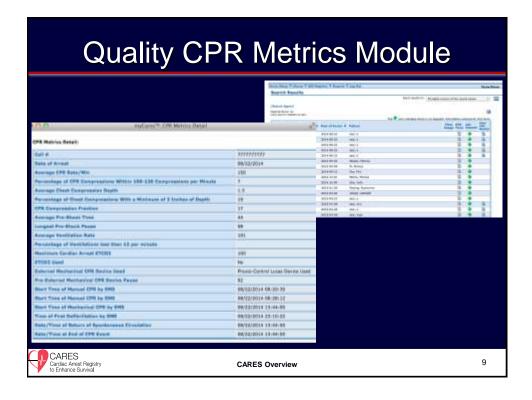

## **CPR Quality Metrics Module**

- Developed XML file to accept device data on additional metrics that measure quality of CPR during an event
- Supplemental module
- Beta testing phase with XML exchange process of data from ePCR platform to CARES
- Will also allow for direct data entry online.