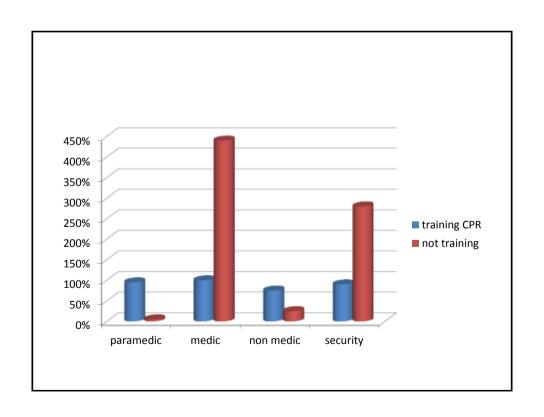

### Method and result

- Survey with questionnaire
- 3 Hospital (1 government hospital and 2 private hospital)
- Time research 4 month (june-september)

### conclusion

- Death in Out-of-Hospital Cardiac Arrest
- 1. not in CPR
- 2.not quality CPR
- In house training CPR for medic,paramedic non medic