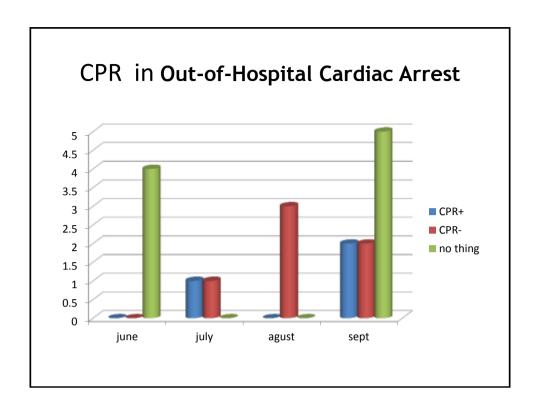

### Method and result

- Survey with questionnaire
- 3 Hospital (1 government hospital and 2 private hospital)
- Time research 4 month (june-september)

### conclusion

- Death in Out-of-Hospital Cardiac Arrest
- 1. not in CPR
- 2.not quality CPR
- In house training CPR for medic,paramedic non medic