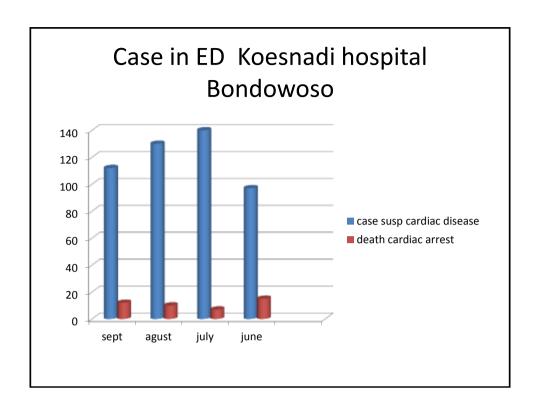

### Method and result

- Survey with questionnaire
- 3 Hospital (1 government hospital and 2 private hospital)
- Time research 4 month (june-september)