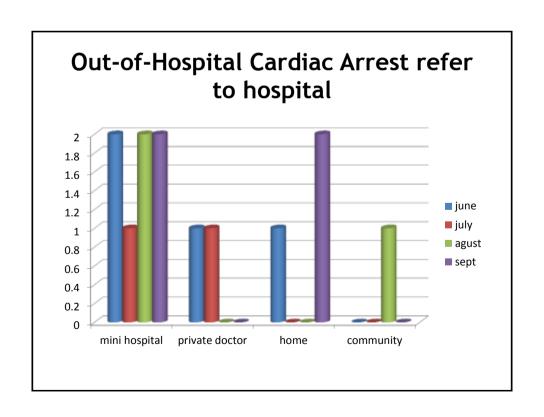

### Method and result

- Survey with questionnaire
- 3 Hospital (1 government hospital and 2 private hospital)
- Time research 4 month (june-september)

### conclusion

- Death in Out-of-Hospital Cardiac Arrest
- 1. not in CPR
- 2.not quality CPR
- In house training CPR for medic,paramedic non medic