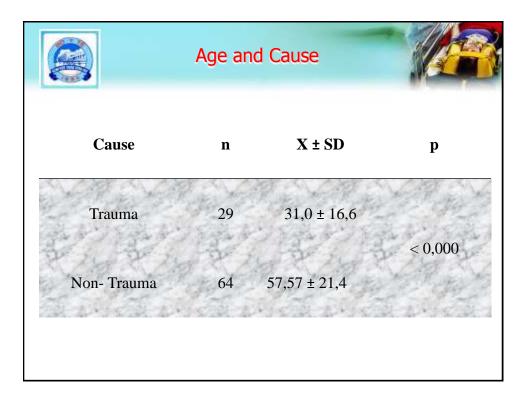

## Characteristics of ROSC

| Characteristics |               | n  | ROSC       |            |      |
|-----------------|---------------|----|------------|------------|------|
|                 |               |    | Yes (%)    | No (%)     | р    |
| Cause           | Trauma        | 29 | 8 (27,6%)  | 21 (72,4%) | 0,91 |
|                 | Non-Trauma    | 64 | 17 (26.6%) | 47 (73.4%) |      |
| History         | No            | 57 | 16 (28.1%) | 41 (71.9%) | 0,74 |
|                 | Yes           | 36 | 9 (25.0%)  | 27 (75.0%) |      |
| Location        | Home resident | 47 | 16 (34.0%) | 31 (66.0%) | 0,19 |
|                 | Street        | 24 | 6 (25.0%)  | 1 (75.0%)  |      |
|                 | Others        | 22 | 3 (13.6%)  | 19 (86.4%) |      |
| Transportation  | EMS           | 15 | 5 (33.3%)  | 10 (66.7%) | 0,54 |
|                 | Others        | 78 | 20 (25.6%) | 58 (74.4%) |      |
|                 |               |    |            |            |      |
|                 |               |    |            |            |      |
|                 |               |    |            |            |      |