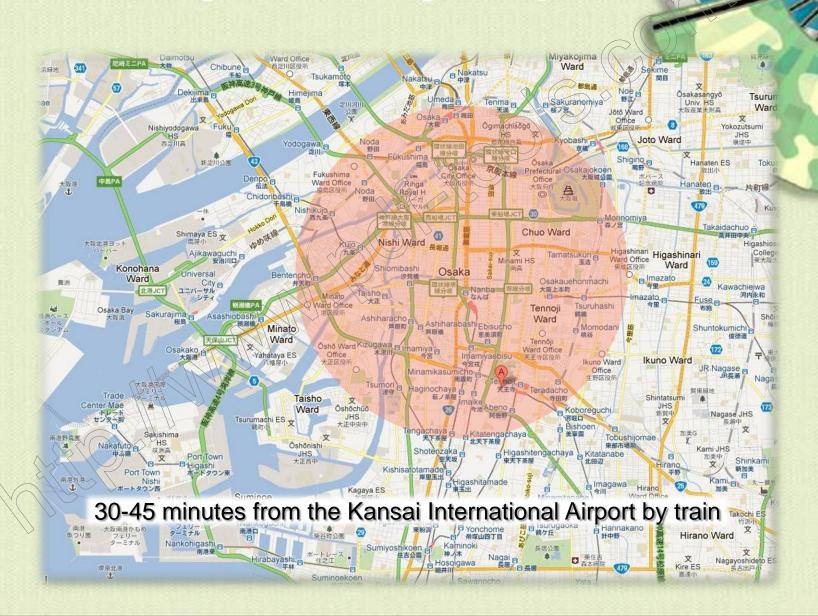

## **&Venue**

Osaka City University Hospital

## Target Audience

Members of Japanese Association for Acute Medicine

(emergency physicians, intensivists, surgeons, etc.)

**Osaka City University Hospital** 

**Osaka City University Hospital** 

**Kyoto Intl Conference Center** 