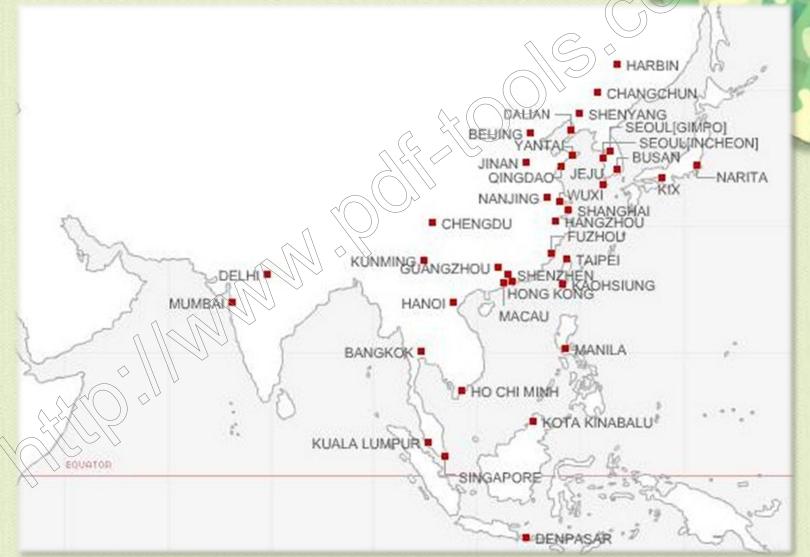

13    | 14   | 15   | 16 | 17        | 18        |
|       | PAROS |      |      |    |           |           |

# **EMS Leader and Medical Directors WS**

### **Date**

Nov. 10 (Sat.) - 11 (Sun.), 2012

## **&Venue**

Osaka City University Hospital

## Target audience

Emergency physicians who are interested in prehospital emergency care and medical control

# PAROS in Japan

#### **Date**

Nov. 13 (Tue.), 2012

#### **&Venue**

Kyoto International Conference Center

## Target Audience

Members of Japanese Association for Acute Medicine

(emergency physicians, intensivists, surgeons, etc.)





**Osaka City University Hospital** 



**Osaka City University Hospital** 



**Kyoto Intl Conference Center** 



**Kyoto Intl Conference Center** 



Kansai International Airport Flight Network