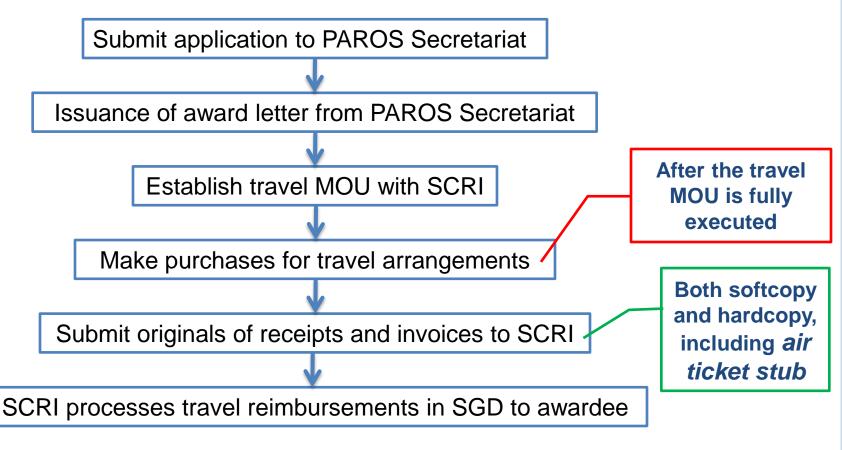

# PAROS Travel & Study Funding

Jolyn Chuah Business Operations Associate, SCRI

27 Mar 2015





## **PAROS Travel Funding**

- Provides financial support in travel arrangements to PAROS conference(s):
  - Airfare
  - Accommodation
  - Conference registration
  - Visa application (if applicable)
- EMS Asia 2014 conference in Goa, India (16-19 October 2014)
  - 11 awardees from China, Indonesia, Malaysia, Philippines and Vietnam
- PAROS China 2015 conference (27-29 March 2015)
  - 7 awardees from India, Indonesia, Pakistan, Philippines and Vietnam.
- Upcoming Asian Conference for Emergency Medicine 2015 in Taipei,
  Taiwan, 7 10 Nov 2015





#### PAROS Travel Funding – how to go about it?







## **PAROS Study Funding**

- Provides financial support (quarterly disbursements) to eligible sites in developing countries to support:
  - manpower for data collection
  - logistics expenditure
- Awarded countries thus far:
  - Malaysia recorded 907 OHCA calls received within Apr Aug 2014
  - China recorded 147 OHCA calls received within Nov 2014 Aug 2015
  - Vietnam started implementing OHCA data collection in Nov 2014
  - Philippines study MOU with SCRI has just been established
- Funding application is open all year round. Application form can be downloaded from <a href="http://www.scri.edu.sg/index.php/source-documents">http://www.scri.edu.sg/index.php/source-documents</a>



### PAROS Study Funding – how to go about it?



Submit application to PAROS Secretariat

Issuance of a