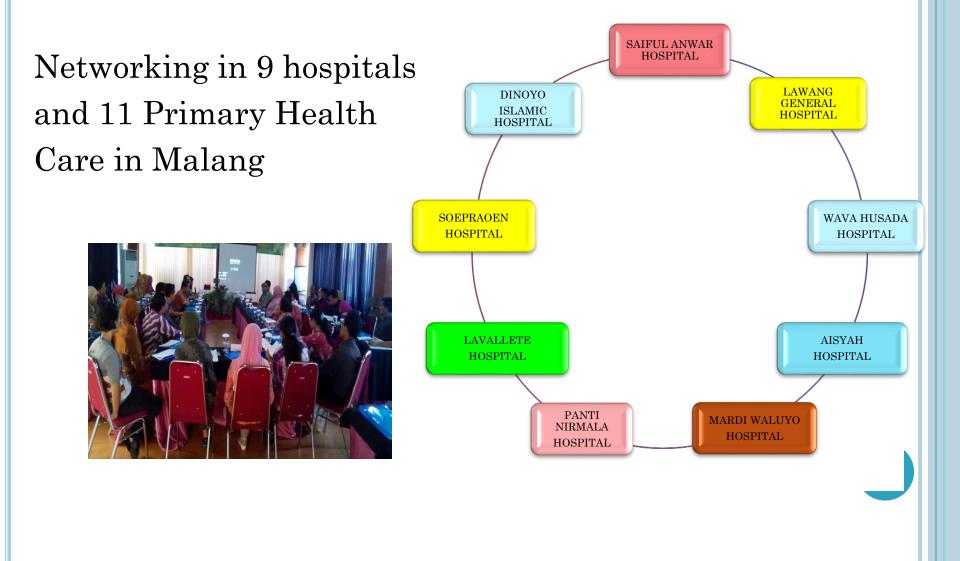

## RESULT

APPROACH

STUDENT BASED PAROS STUDY

IMPLEMENTATION

PRE HOSPITAL

HOSPITAL

9 HOSPITALS 11 PRIMARY HEALTH SERVICES