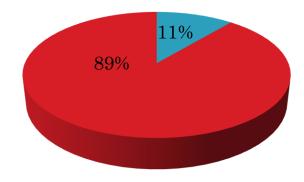

#### **Bystander CPR** CPR NO CPR BYSTANDER

Lack of public access to AED
Delay of EMS ambulance response
Long distance to the referral hospital