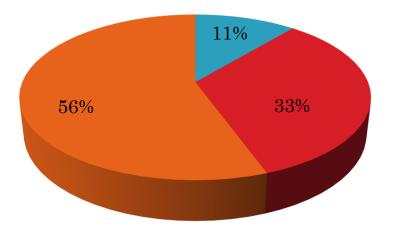

| $2 \\ 7$ | 22,2%<br>77,8\%   |
| Gender          | Male<br>Female                                                                                         | 4 5      | 44,4%<br>55,5%    |
| Medical History | <ul> <li>Single</li> <li>(Diabetes)</li> <li>Multiple</li> <li>(Diabetes,<br/>Hypertension,</li> </ul> |          | 22,2 %            |
|                 | Heart disease)                                                                                         |          | 77,7~%            |

## PROGRESS OF PAROS STUDY

#### **Bystander CPR** CPR NO CPR BYSTANDER



Lack of public access to AED
Delay of EMS ambulance response
Long distance to the referral hospital

## **CARDIAC ARREST RYTHM**

■VF ■ASYSTOLE ■Unknown



#### ED DEFIBRILLATION PERFORMED

#### ■ DEFIBRILLATION ■ NO DEFIBRILLATION



#### OUTCOME OF PATIENT : 9 OHCA DEATH



THERE WAS NO DATA BASE RELATED OUT OF HOSPITAL CARDIAC ARREST(OHCA) CASE

### **OPPORTUNITY**

ESTABLISHMENT OF PAROS TEAM IN MALANG -INDONESIA



## RESULT



APPROACH

STUDENT BASED PAROS STUDY

IMPLEMENTATION

PRE HOSPITAL

HOSPITAL

9 HOSPITALS 11 PRIMARY HEALTH SERVICES

# **STRATEGY** OBTAINING PAROS STUDY DATA



# STRATEGY

#### TEACHING HOW TO DO CPR AND TO USE AED

- Encourage awareness about cardiac arrest and CPR via "CPR Game"
- Early CPR recognition to elementary school student





# STRATEGY

#### • Involving student paros study

• Socializing the importance of EMS to Health Care Provider in Malang through EMS Seminar





# THANK YOU FOR YOUR ATTENTION