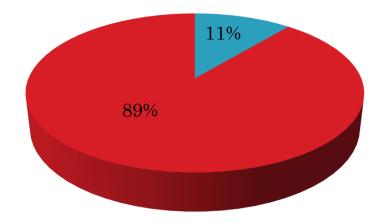

| 22,2%<br>77,8\%   |
| Gender          | Male<br>Female                                                                                         | 4 5      | 44,4%<br>55,5%    |
| Medical History | <ul> <li>Single</li> <li>(Diabetes)</li> <li>Multiple</li> <li>(Diabetes,<br/>Hypertension,</li> </ul> |          | 22,2 %            |
|                 | Heart disease)                                                                                         |          | 77,7~%            |

## PROGRESS OF PAROS STUDY

#### **Bystander CPR** CPR NO CPR BYSTANDER



Lack of public access to AED
Delay of EMS ambulance response
Long distance to the referral hospital

## **CARDIAC ARREST RYTHM**

■VF ■ASYSTOLE ■Unknown



#### ED DEFIBRILLATION PERFORMED

#### ■ DEFIBRILLATION ■ NO DEFIBRILLATION



#### OUTCOME OF PATIENT : 9 OHCA DEATH



THERE WAS NO DATA BASE RELATED OUT OF HOSPITAL CARDIAC ARREST(OHCA) CASE

### **OPPORTUNITY**

ESTABLISHMENT OF PAROS TEAM IN MALANG -INDONESIA



## RESULT



APPROACH

STUDENT BASED PAROS STUDY

IMPLEMENTATION

PRE HOSPITAL

HOSPITAL

9 HOSPITALS 11 PRIMARY HEALTH SERVICES

# **STRATEGY** OBTAINING PAROS STUDY DATA



# STRATEGY

#### TEACHING HOW TO DO CPR AND TO USE AED

- Encourage awareness about cardiac arrest and CPR via "CPR Game"
- Early CPR recognition to elementary school student





# STRATEGY

#### • Involving student paros study

• Socializing the importance of EMS to Health Care Provider in Malang through EMS Seminar





# THANK YOU FOR YOUR ATTENTION