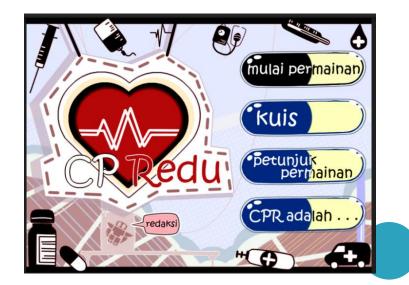

#### TEACHING HOW TO DO CPR AND TO USE AED

- Encourage awareness about cardiac arrest and CPR via "CPR Game"
- Early CPR recognition to elementary school student