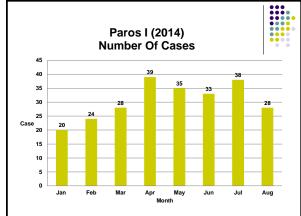

# Conclusion

PAROS 1 is relatively new in MECC Miri

- 157 cases of cardiac arrest was recorded from

Jan-Aug 2014

**PAROS 2**: more effort is required to extract

- data/voice recording for audit and analysis.
- 91 cases voice record from May to August.
- 70% callers using direct line ie: unable to audit.