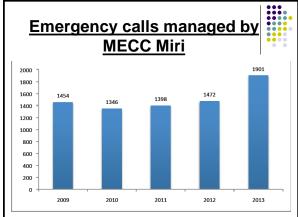

SUES

- Inform Primary investigator
- ED staff were briefed to ensure data entry in PHC form is complete.
- Follow up on admitted cases is done within the month.



#### LIMITATIONS ENCOUNTERED



- Voice recording retrieval takes time and can only be done by specific authorized personnel, hence there is a delay.
- data entry disturbances experienced in ePAROS website.
- time taken for CPR advice often delayed by dispatchers
- often calls recorded are "called to confirm death"

### ACTION TAKEN TO RESOLVE ISSUES

- a briefing to dispatchers was done on 8 Sept, 2014 to improve their services as well as their advice for Dispatch Aided CPR
- SCRI was informed on the problems that arise during data entry and managed to enter data on time.



SOUTHERN REGION OF WEST MALAYSIA





































# Limitation/Issue

- MERS999: extraction of the data required only

can be done from Kuala Lumpur (resolved)

- -Totally dependent on the research assistant
- Public perception of emergency call management and performing CPR as instructed
- Language Barrier
- Gender Difference



# Conclusion

PAROS 1 is relatively new in MECC Miri

- 157 cases of cardiac arrest was recorded from

Jan-Aug 2014

**PAROS 2**: more effort is required to extract

- data/voice recording for audit and analysis.
- 91 cases voice record from May to August.
- 70% callers using direct line ie: unable to audit.



Data and voice recording to be extracted for
future audit

**Looking Forward** 

-Adherence of SOP by staff in MECC

-Coordination and team for PAROS

--Training of the staff for PAROS da