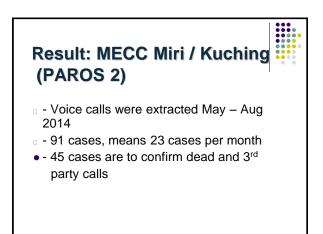

# Conclusion

PAROS 1 is relatively new in MECC Miri

- 157 cases of cardiac arrest was recorded from

Jan-Aug 2014

**PAROS 2**: more effort is required to extract

- data/voice recording for audit and analysis.
- 91 cases voice record from May to August.
- 70% callers using direct line ie: unable to audit.