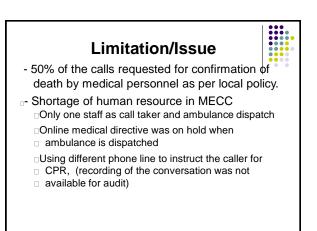

#### LIMITATIONS ENCOUNTERED

- Voice recording retrieval takes time and can only be done by specific authorized personnel, hence there is a delay.
- data entry disturbances experienced in ePAROS website.
- time taken for CPR advice often delayed by dispatchers
- often calls recorded are "called to confirm death"

### ACTION TAKEN TO RESOLVE ISSUES

- a briefing to dispatchers was done on 8 Sept, 2014 to improve their services as well as their advice for Dispatch Aided CPR
- SCRI was informed on the problems that arise during data entry and managed to enter data on time.