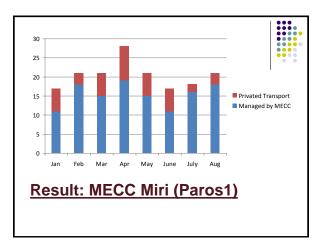

# Conclusion

PAROS 1 is relatively new in MECC Miri

- 157 cases of cardiac arrest was recorded from

Jan-Aug 2014

**PAROS 2**: more effort is required to extract

- data/voice recording for audit and analysis.
- 91 cases voice record from May to August.
- 70% callers using direct line ie: unable to audit.