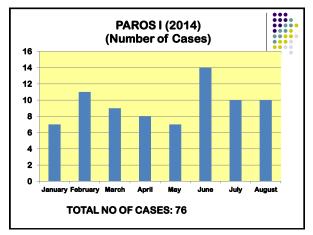

# Conclusion

PAROS 1 is relatively new in MECC Miri

- 157 cases of cardiac arrest was recorded from

Jan-Aug 2014

**PAROS 2**: more effort is required to extract

- data/voice recording for audit and analysis.
- 91 cases voice record from May to August.
- 70% callers using direct line ie: unable to audit.