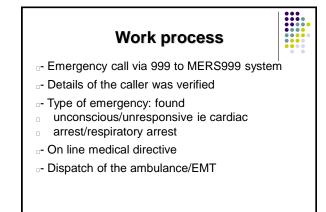

#### LIMITATIONS ENCOUNTERED

- Voice recording retrieval takes time and can only be done by specific authorized personnel, hence there is a delay.
- data entry disturbances experienced in ePAROS website.
- time taken for CPR advice often delayed by dispatchers
- often calls recorded are "called to confirm death"

### ACTION TAKEN TO RESOLVE ISSUES

- a briefing to dispatchers was done on 8 Sept, 2014 to improve their services as well as their advice for Dispatch Aided CPR
- SCRI was informed on the problems that arise during data entry and managed to enter data on time.