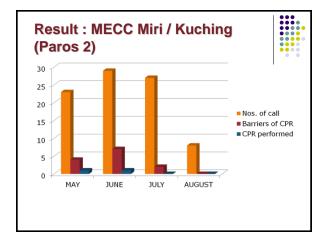

# Conclusion

PAROS 1 is relatively new in MECC Miri

- 157 cases of cardiac arrest was recorded from

Jan-Aug 2014

**PAROS 2**: more effort is required to extract

- data/voice recording for audit and analysis.
- 91 cases voice record from May to August.
- 70% callers using direct line ie: unable to audit.