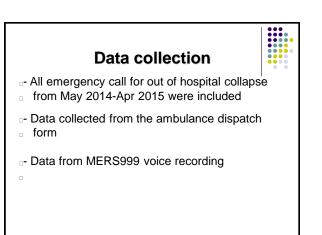

# Conclusion

PAROS 1 is relatively new in MECC Miri

- 157 cases of cardiac arrest was recorded from

Jan-Aug 2014

**PAROS 2**: more effort is required to extract

- data/voice recording for audit and analysis.
- 91 cases voice record from May to August.
- 70% callers using direct line ie: unable to audit.