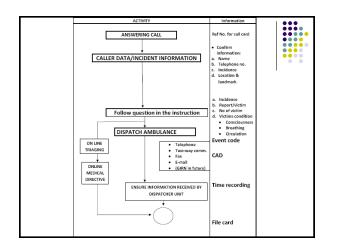

#### LIMITATIONS ENCOUNTERED

- Voice recording retrieval takes time and can only be done by specific authorized personnel, hence there is a delay.
- data entry disturbances experienced in ePAROS website.
- time taken for CPR advice often delayed by dispatchers
- often calls recorded are "called to confirm death"

### ACTION TAKEN TO RESOLVE ISSUES

- a briefing to dispatchers was done on 8 Sept, 2014 to improve their services as well as their advice for Dispatch Aided CPR
- SCRI was informed on the problems that arise during data entry and managed to enter data on time.