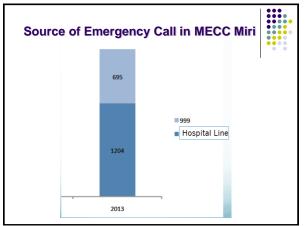

# Conclusion

PAROS 1 is relatively new in MECC Miri

- 157 cases of cardiac arrest was recorded from

Jan-Aug 2014

**PAROS 2**: more effort is required to extract

- data/voice recording for audit and analysis.
- 91 cases voice record from May to August.
- 70% callers using direct line ie: unable to audit.