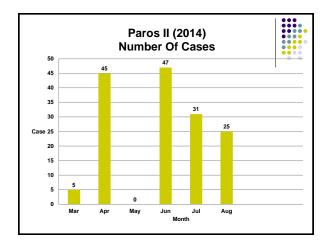

#### LIMITATIONS ENCOUNTERED

- Voice recording retrieval takes time and can only be done by specific authorized personnel, hence there is a delay.
- data entry disturbances experienced in ePAROS website.
- time taken for CPR advice often delayed by dispatchers
- often calls recorded are "called to confirm death"

### ACTION TAKEN TO RESOLVE ISSUES

- a briefing to dispatchers was done on 8 Sept, 2014 to improve their services as well as their advice for Dispatch Aided CPR
- SCRI was informed on the problems that arise during data entry and managed to enter data on time.

# Conclusion

PAROS 1 is relatively new in MECC Miri

- 157 cases of cardiac arrest was recorded from

Jan-Aug 2014

**PAROS 2**: more effort is required to extract

- data/voice recording for audit and analysis.
- 91 cases voice record from May to August.
- 70% callers using direct line ie: unable to audit.