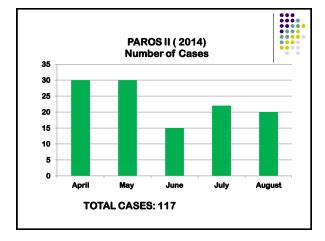

# Conclusion

PAROS 1 is relatively new in MECC Miri

- 157 cases of cardiac arrest was recorded from

Jan-Aug 2014

**PAROS 2**: more effort is required to extract

- data/voice recording for audit and analysis.
- 91 cases voice record from May to August.
- 70% callers using direct line ie: unable to audit.