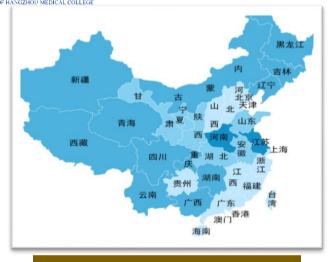

#### **CHINA**

Zhejiang Province is situated on China's southeastern coast, whose neighbor on northeast is Shanghai. Total land area: 101,800 sq.km. Resident population: 54 million.